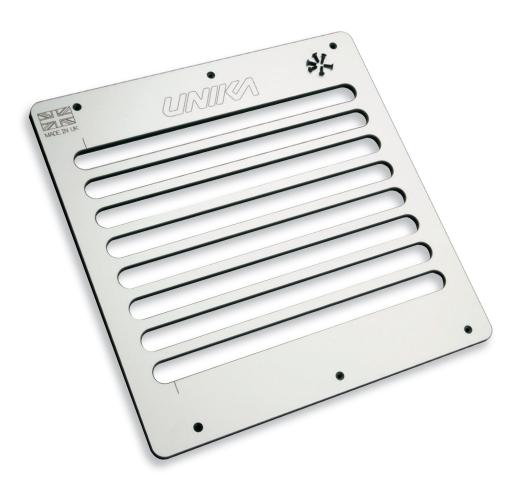

# Drainer Jig

#### **Product Description:**

Drainer Jig

## **Key Features:**

- Unika quality precision made tool which will last for many years.
- 12mm Compact Laminate guaranteed never to warp.
- 10mm cut required less router work and produces a neater joint
- The Drainer Jig routs sloping drainage grooves in natural wood, compact laminate and solid surface worktops, commonly used with popular Belfast and undermounted sinks.

- The new grooves are now 6mm deep so they can be used on slim line surfaces like compact laminate and quartz.
- Each groove is approx. 450mm in length.

#### Required:

10mm Radius router cutter for Drainage grooves. Other shape and dimension cutters can be used to vary the appearance of the groove, although the cutter must pass through the internal diameter of the guide bush.