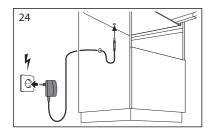

## Emergency Power via Backup Battery

For use in emergency situations only. During loss of electricity unclip the battery connector and attach the supplied 9V battery, keeping it outside of your EverydaySafe at all times until power is restored.