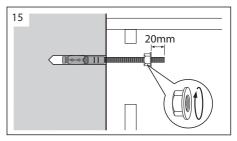

#### Drawer in Drawer and Single Drawer





#### SEE THE EVERYDAYSAFE INSTALLATION VIDEO

Scan this QR code with your smartphone or visit www.everydaysafe.com



www.chubbsafes.com















































#### Installation wooden front plate "Single Drawer"





## Alignment of the safe drawer in the housing









Drawer is preset in factory. Adjusting the slides can affect the function of the safe!

## Emergency Power via Backup Battery



For use in emergency situations only. During loss of electricity unclip the battery connector and attach the supplied 9V battery, keeping it outside of your EverydaySafe at all times until power is restored.



## Installing the App













## Installing the App



#### Return to factory setting





# **Chubb**safes Trusted the world over.