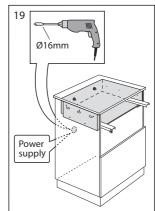

## Emergency Power via Backup Battery

For use in emergency situations only. During loss of electricity unclip the battery connector and attach the supplied 9V battery, keeping it outside of your EverydaySafe at all times until power is restored.