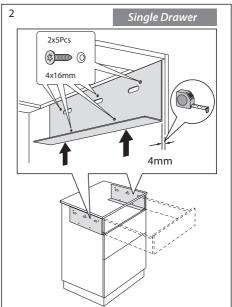

#### Drawer in Drawer and Single Drawer

#### Installation wooden front plate "Single Drawer"