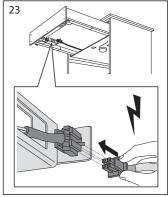

## Emergency Power via Backup Battery

For use in emergency situations only. During loss of electricity unclip the battery connector and attach the supplied 9V battery, keeping it outside of your EverydaySafe at all times until power is restored.