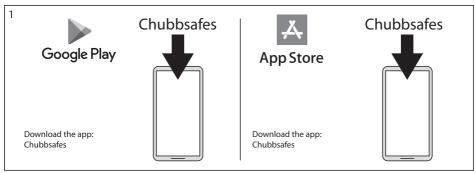

#### Drawer in Drawer and Single Drawer





#### SEE THE EVERYDAYSAFE INSTALLATION VIDEO

Scan this QR code with your smartphone or visit www.everydaysafe.com



www.chubbsafes.com















































#### Installation wooden front plate "Single Drawer"





## Alignment of the safe drawer in the housing









Drawer is preset in factory. Adjusting the slides can affect the function of the safe!

## Emergency Power via Backup Battery



For use in emergency situations only. During loss of electricity unclip the battery connector and attach the supplied 9V battery, keeping it outside of your EverydaySafe at all times until power is restored.



## Installing the App













## Installing the App



#### Return to factory setting





# **Chubb**safes Trusted the world over.