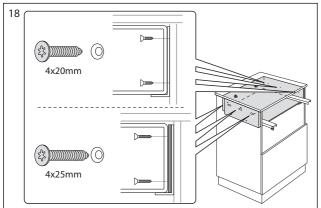

#### Drawer in Drawer and Single Drawer





#### SEE THE EVERYDAYSAFE INSTALLATION VIDEO

Scan this QR code with your smartphone or visit www.everydaysafe.com



www.chubbsafes.com















































#### Installation wooden front plate "Single Drawer"





## Alignment of the safe drawer in the housing









Drawer is preset in factory. Adjusting the slides can affect the function of the safe!

## Emergency Power via Backup Battery



For use in emergency situations only. During loss of electricity unclip the battery connector and attach the supplied 9V battery, keeping it outside of your EverydaySafe at all times until power is restored.



## Installing the App













## Installing the App



#### Return to factory setting





# **Chubb**safes Trusted the world over.