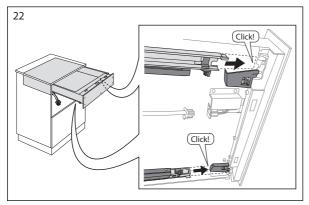

## Alignment of the safe drawer in the housing

Drawer is preset in factory. Adjusting the slides can affect the function of the safe!