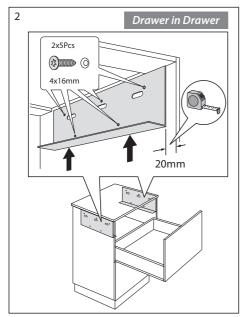

#### Drawer in Drawer and Single Drawer

## Alignment of the safe drawer in the housing

Drawer is preset in factory. Adjusting the slides can affect the function of the safe!