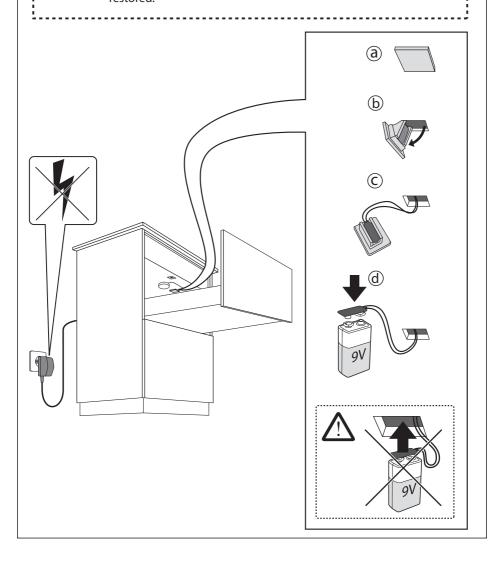

## Emergency Power via Backup Battery

For use in emergency situations only. During loss of electricity unclip the battery connector and attach the supplied 9V battery, keeping it outside of your EverydaySafe at all times until power is restored.