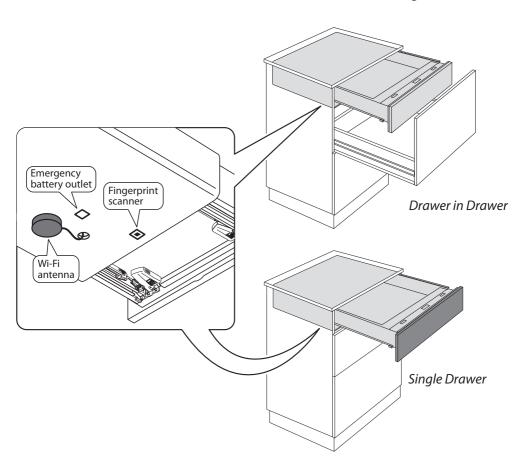

#### Drawer in Drawer and Single Drawer

## Alignment of the safe drawer in the housing

Drawer is preset in factory. Adjusting the slides can affect the function of the safe!