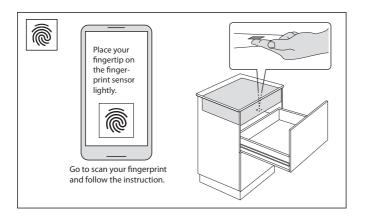

#### Drawer in Drawer and Single Drawer





#### SEE THE EVERYDAYSAFE INSTALLATION VIDEO

Scan this QR code with your smartphone or visit www.everydaysafe.com



www.chubbsafes.com















































#### Installation wooden front plate "Single Drawer"





## Alignment of the safe drawer in the housing









Drawer is preset in factory. Adjusting the slides can affect the function of the safe!

## Emergency Power via Backup Battery



For use in emergency situations only. During loss of electricity unclip the battery connector and attach the supplied 9V battery, keeping it outside of your EverydaySafe at all times until power is restored.



## Installing the App













## Installing the App



#### Return to factory setting





# **Chubb**safes Trusted the world over.