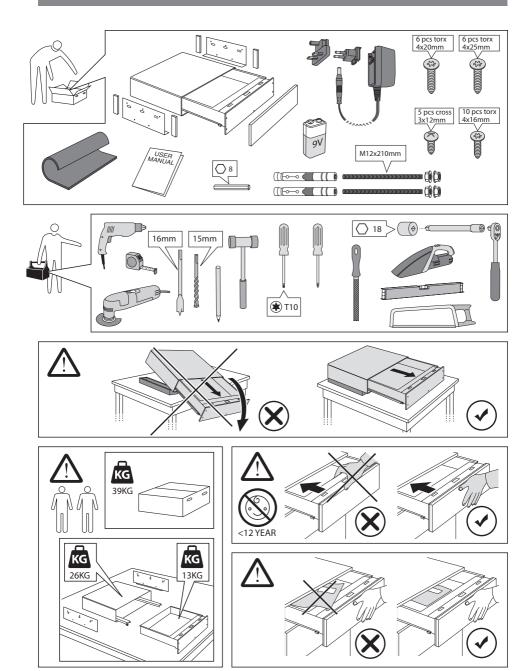

## Emergency Power via Backup Battery

For use in emergency situations only. During loss of electricity unclip the battery connector and attach the supplied 9V battery, keeping it outside of your EverydaySafe at all times until power is restored.