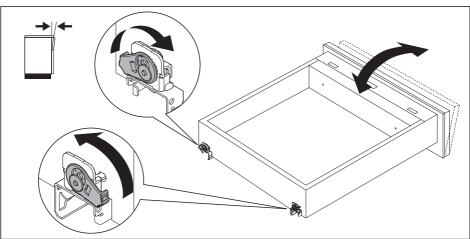

## Alignment of the safe drawer in the housing

Drawer is preset in factory. Adjusting the slides can affect the function of the safe!