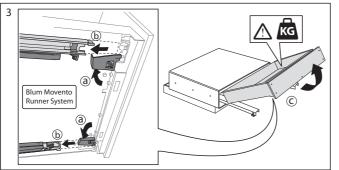

## Alignment of the safe drawer in the housing

Drawer is preset in factory. Adjusting the slides can affect the function of the safe!