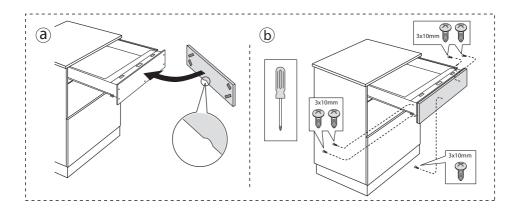

#### Drawer in Drawer and Single Drawer





#### SEE THE EVERYDAYSAFE INSTALLATION VIDEO

Scan this QR code with your smartphone or visit www.everydaysafe.com



www.chubbsafes.com















































#### Installation wooden front plate "Single Drawer"





## Alignment of the safe drawer in the housing









Drawer is preset in factory. Adjusting the slides can affect the function of the safe!

## Emergency Power via Backup Battery



For use in emergency situations only. During loss of electricity unclip the battery connector and attach the supplied 9V battery, keeping it outside of your EverydaySafe at all times until power is restored.



## Installing the App













## Installing the App



#### Return to factory setting





# **Chubb**safes Trusted the world over.