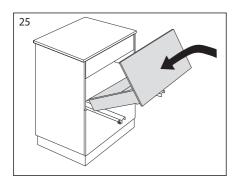

## Alignment of the safe drawer in the housing

Drawer is preset in factory. Adjusting the slides can affect the function of the safe!