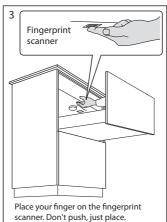

#### Drawer in Drawer and Single Drawer





#### SEE THE EVERYDAYSAFE INSTALLATION VIDEO

Scan this QR code with your smartphone or visit www.everydaysafe.com



www.chubbsafes.com















































#### Installation wooden front plate "Single Drawer"





## Alignment of the safe drawer in the housing









Drawer is preset in factory. Adjusting the slides can affect the function of the safe!

## Emergency Power via Backup Battery



For use in emergency situations only. During loss of electricity unclip the battery connector and attach the supplied 9V battery, keeping it outside of your EverydaySafe at all times until power is restored.



## Installing the App













## Installing the App



#### Return to factory setting





# **Chubb**safes Trusted the world over.