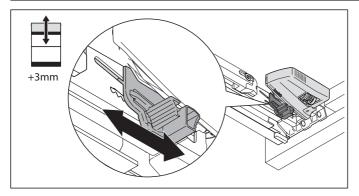

## Alignment of the safe drawer in the housing

Drawer is preset in factory. Adjusting the slides can affect the function of the safe!