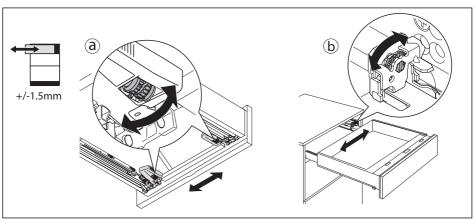

## Alignment of the safe drawer in the housing

Drawer is preset in factory. Adjusting the slides can affect the function of the safe!