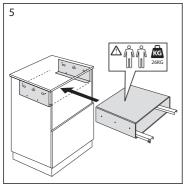

## Alignment of the safe drawer in the housing

Drawer is preset in factory. Adjusting the slides can affect the function of the safe!