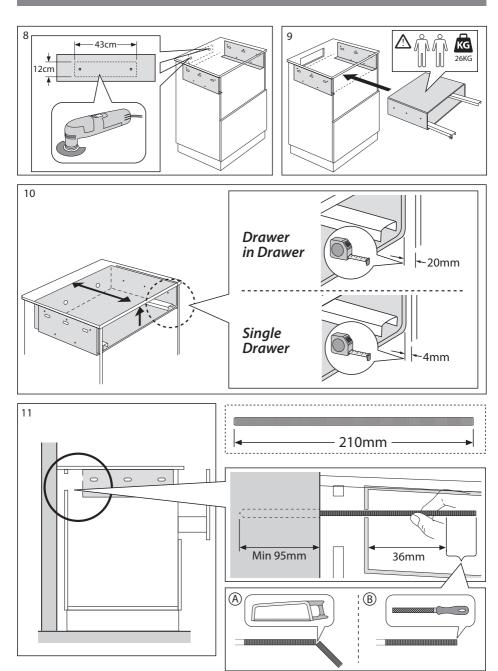

#### Drawer in Drawer and Single Drawer

#### Installation wooden front plate "Single Drawer"

## Alignment of the safe drawer in the housing

Drawer is preset in factory. Adjusting the slides can affect the function of the safe!