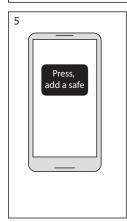

#### Drawer in Drawer and Single Drawer





#### SEE THE EVERYDAYSAFE INSTALLATION VIDEO

Scan this QR code with your smartphone or visit www.everydaysafe.com



www.chubbsafes.com















































#### Installation wooden front plate "Single Drawer"





## Alignment of the safe drawer in the housing









Drawer is preset in factory. Adjusting the slides can affect the function of the safe!

## Emergency Power via Backup Battery



For use in emergency situations only. During loss of electricity unclip the battery connector and attach the supplied 9V battery, keeping it outside of your EverydaySafe at all times until power is restored.



## Installing the App













## Installing the App



#### Return to factory setting





# **Chubb**safes Trusted the world over.