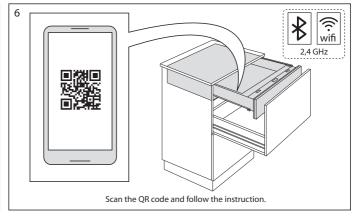

#### Drawer in Drawer and Single Drawer





#### SEE THE EVERYDAYSAFE INSTALLATION VIDEO

Scan this QR code with your smartphone or visit www.everydaysafe.com



www.chubbsafes.com















































#### Installation wooden front plate "Single Drawer"





## Alignment of the safe drawer in the housing









Drawer is preset in factory. Adjusting the slides can affect the function of the safe!

## Emergency Power via Backup Battery



For use in emergency situations only. During loss of electricity unclip the battery connector and attach the supplied 9V battery, keeping it outside of your EverydaySafe at all times until power is restored.



## Installing the App













## Installing the App



#### Return to factory setting





# **Chubb**safes Trusted the world over.