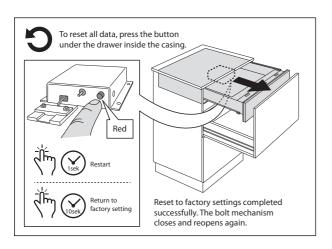

#### Drawer in Drawer and Single Drawer





#### SEE THE EVERYDAYSAFE INSTALLATION VIDEO

Scan this QR code with your smartphone or visit www.everydaysafe.com



www.chubbsafes.com















































#### Installation wooden front plate "Single Drawer"





## Alignment of the safe drawer in the housing









Drawer is preset in factory. Adjusting the slides can affect the function of the safe!

## Emergency Power via Backup Battery



For use in emergency situations only. During loss of electricity unclip the battery connector and attach the supplied 9V battery, keeping it outside of your EverydaySafe at all times until power is restored.



## Installing the App













## Installing the App



#### Return to factory setting





# **Chubb**safes Trusted the world over.