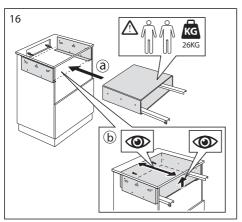

#### Drawer in Drawer and Single Drawer





#### SEE THE EVERYDAYSAFE INSTALLATION VIDEO

Scan this QR code with your smartphone or visit www.everydaysafe.com



www.chubbsafes.com















































#### Installation wooden front plate "Single Drawer"





## Alignment of the safe drawer in the housing









Drawer is preset in factory. Adjusting the slides can affect the function of the safe!

## Emergency Power via Backup Battery



For use in emergency situations only. During loss of electricity unclip the battery connector and attach the supplied 9V battery, keeping it outside of your EverydaySafe at all times until power is restored.



## Installing the App













## Installing the App



#### Return to factory setting





# **Chubb**safes Trusted the world over.