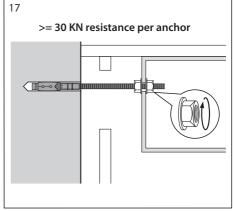

## Alignment of the safe drawer in the housing

Drawer is preset in factory. Adjusting the slides can affect the function of the safe!