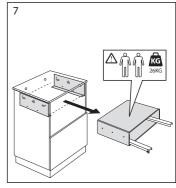

## Alignment of the safe drawer in the housing

Drawer is preset in factory. Adjusting the slides can affect the function of the safe!