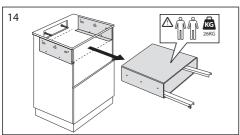

#### Drawer in Drawer and Single Drawer





#### SEE THE EVERYDAYSAFE INSTALLATION VIDEO

Scan this QR code with your smartphone or visit www.everydaysafe.com



www.chubbsafes.com















































#### Installation wooden front plate "Single Drawer"





## Alignment of the safe drawer in the housing









Drawer is preset in factory. Adjusting the slides can affect the function of the safe!

## Emergency Power via Backup Battery



For use in emergency situations only. During loss of electricity unclip the battery connector and attach the supplied 9V battery, keeping it outside of your EverydaySafe at all times until power is restored.



## Installing the App













## Installing the App



#### Return to factory setting





# **Chubb**safes Trusted the world over.