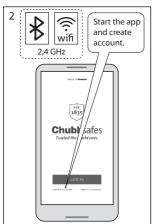

#### Drawer in Drawer and Single Drawer





#### SEE THE EVERYDAYSAFE INSTALLATION VIDEO

Scan this QR code with your smartphone or visit www.everydaysafe.com



www.chubbsafes.com















































#### Installation wooden front plate "Single Drawer"





## Alignment of the safe drawer in the housing









Drawer is preset in factory. Adjusting the slides can affect the function of the safe!

## Emergency Power via Backup Battery



For use in emergency situations only. During loss of electricity unclip the battery connector and attach the supplied 9V battery, keeping it outside of your EverydaySafe at all times until power is restored.



## Installing the App













## Installing the App



#### Return to factory setting





# **Chubb**safes Trusted the world over.