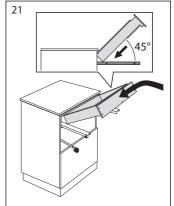

## Alignment of the safe drawer in the housing

Drawer is preset in factory. Adjusting the slides can affect the function of the safe!