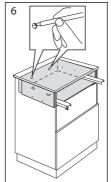

## Alignment of the safe drawer in the housing

Drawer is preset in factory. Adjusting the slides can affect the function of the safe!