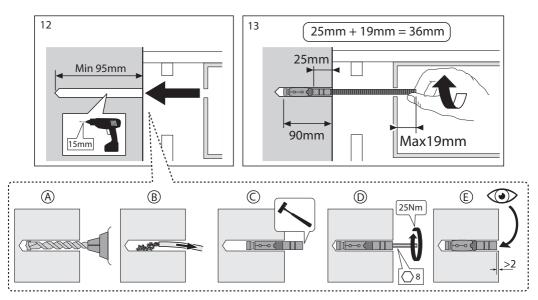

#### Drawer in Drawer and Single Drawer





#### SEE THE EVERYDAYSAFE INSTALLATION VIDEO

Scan this QR code with your smartphone or visit www.everydaysafe.com



www.chubbsafes.com















































#### Installation wooden front plate "Single Drawer"





## Alignment of the safe drawer in the housing









Drawer is preset in factory. Adjusting the slides can affect the function of the safe!

## Emergency Power via Backup Battery



For use in emergency situations only. During loss of electricity unclip the battery connector and attach the supplied 9V battery, keeping it outside of your EverydaySafe at all times until power is restored.



## Installing the App













## Installing the App



#### Return to factory setting





# **Chubb**safes Trusted the world over.