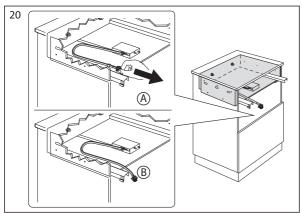

## Emergency Power via Backup Battery

For use in emergency situations only. During loss of electricity unclip the battery connector and attach the supplied 9V battery, keeping it outside of your EverydaySafe at all times until power is restored.