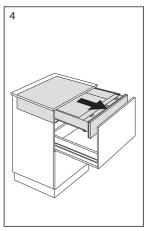

#### Drawer in Drawer and Single Drawer





#### SEE THE EVERYDAYSAFE INSTALLATION VIDEO

Scan this QR code with your smartphone or visit www.everydaysafe.com



www.chubbsafes.com















































#### Installation wooden front plate "Single Drawer"





## Alignment of the safe drawer in the housing









Drawer is preset in factory. Adjusting the slides can affect the function of the safe!

## Emergency Power via Backup Battery



For use in emergency situations only. During loss of electricity unclip the battery connector and attach the supplied 9V battery, keeping it outside of your EverydaySafe at all times until power is restored.



## Installing the App













## Installing the App



#### Return to factory setting





# **Chubb**safes Trusted the world over.