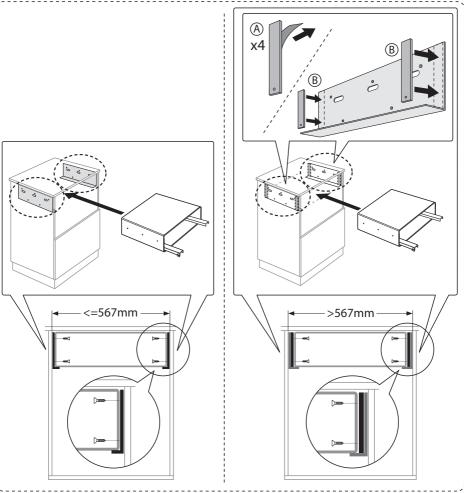

#### Drawer in Drawer and Single Drawer





#### SEE THE EVERYDAYSAFE INSTALLATION VIDEO

Scan this QR code with your smartphone or visit www.everydaysafe.com



www.chubbsafes.com















































#### Installation wooden front plate "Single Drawer"





## Alignment of the safe drawer in the housing









Drawer is preset in factory. Adjusting the slides can affect the function of the safe!

## Emergency Power via Backup Battery



For use in emergency situations only. During loss of electricity unclip the battery connector and attach the supplied 9V battery, keeping it outside of your EverydaySafe at all times until power is restored.



## Installing the App













## Installing the App



#### Return to factory setting





# **Chubb**safes Trusted the world over.