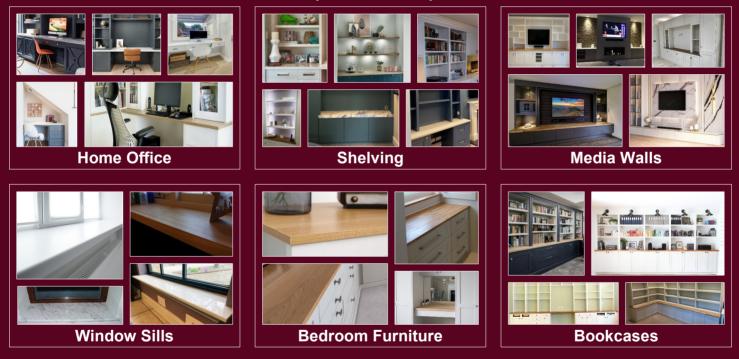

## AQUILLA 22MM WORKTOPS





White Gloss



**Carrara Marble Gloss** 



Smooth Stone Matt



**Coal Granite Gloss** 



White Boss Matt



White Veined Marble



**Concrete Grey Matt** 



**Black Cluster Gloss** 



White Cluster Gloss



**Fizzy Storm Gloss** 



**Calcite Grey Matt** 



Nightsky Gloss



**Grey Cluster Matt** 



**Gold Veined Marble Matt** 





Industrial Rust



Slate Luscerna



**Taurus Sand Gloss** 



**Chalet Oak** 

**Overtly Gold Gloss** 



**Camelot Oak** 

## Dimensions

Wild Oak



## **QUANTITY / BESPOKE ENQUIRIES**

Should you require anything difference from the above options, then please do not hesitate to get in touch, We would be delighted to discuss. (Minimum order amounts and pricing will apply)





These worktop surfaces are perfect for....



**Your Nearest Supplier** 

The Aquilla range of products