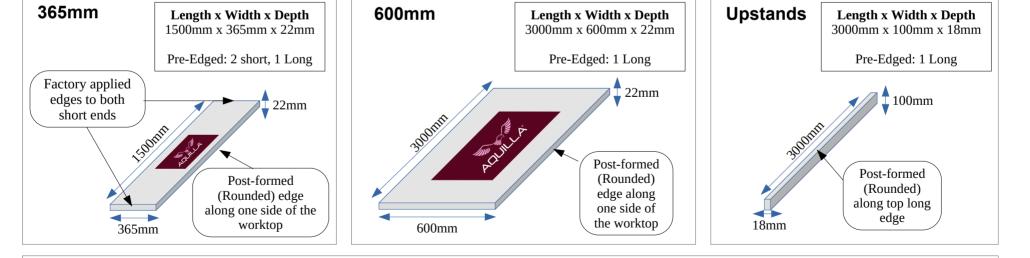

## THE COLLECTION SPRING 2023

## AQUILLA 22MM WORKTOPS





White Gloss



**Carrara Marble Gloss** 



Smooth Stone Matt



**Coal Granite Gloss** 



White Boss Matt



White Veined Marble



**Concrete Grey Matt** 



**Black Cluster Gloss** 



White Cluster Gloss



**Fizzy Storm Gloss** 



**Calcite Grey Matt** 



Nightsky Gloss



**Grey Cluster Matt** 



**Gold Veined Marble Matt** 





Industrial Rust



Slate Luscerna



**Taurus Sand Gloss** 



**Chalet Oak** 

**Overtly Gold Gloss** 



**Camelot Oak** 

## Dimensions

Wild Oak



## **QUANTITY / BESPOKE ENQUIRIES**

Should you require anything difference from the above options, then please do not hesitate to get in touch, We would be delighted to discuss. (Minimum order amounts and pricing will apply)





These worktop surfaces are perfect for....



**Your Nearest Supplier** 

The Aquilla range of products