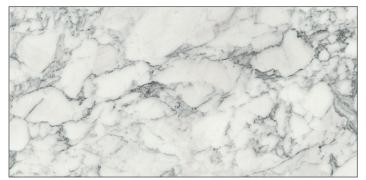

### 22mm Square Edge Worktops

Carrera Marble (22mm Square Edge)

Tuscany Marble (22mm Square Edge)

Vinte Storm (22mm Square Euge)

Slate (22mm Square Edge)

Italian Marble (22mm Square Edge)

Pure Concrete (22mm Square Edge)