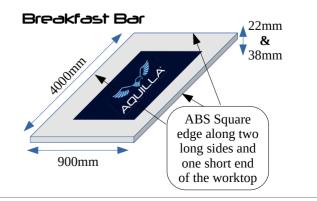

## Dimensions Island Worktop

Island Size Decors

Tuscany Marble (22mm Thick) Italian Marble (22mm Thick) White Storm (22mm Thick)

Wild Oak (38mm Thick)

**Your Nearest Supplier**