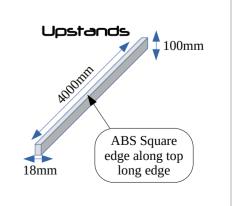

#### Decor and Matching Products Availability

| Madag Thirles                          |                       |                   |      |         |        |                      |
|----------------------------------------|-----------------------|-------------------|------|---------|--------|----------------------|
|                                        | Worktop Decor<br>Name | Worktop Thickness |      | Profile | Island | Unstand              |
|                                        |                       | 22mm              | 38mm | Square  | Size   | Upstand<br>Available |
|                                        | Carrara Marble        | •                 |      | •       |        | •                    |
| HAR HELLING                            | Italian Marble        | •                 |      | •       | •      | •                    |
|                                        | Tuscany Marble        | •                 |      | •       | •      | •                    |
|                                        | Pure Concrete         | •                 |      | •       |        | •                    |
|                                        | White Storm           | •                 |      | •       | •      | •                    |
|                                        | Grey Storm            | •                 |      | •       |        | •                    |
|                                        | Slate                 | •                 |      | •       |        | •                    |
|                                        | Dark Granite          | •                 |      | •       |        | •                    |
| ************************************** | Smart Oak             |                   | •    | •       |        | •                    |
|                                        | Wild Oak              |                   | •    | •       | •      | •                    |