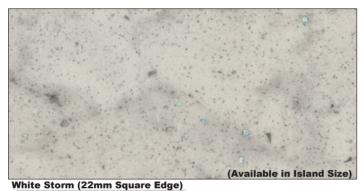

### 22mm Square Edge Worktops

Carrera Marble (22mm Square Edge)

Tuscany Marble (22mm Square Edge)

Vinte Storm (22mm Square Euge)

Slate (22mm Square Edge)

Italian Marble (22mm Square Edge)

Pure Concrete (22mm Square Edge)

#### Decor and Matching Products Availability

| Madag Thirles                          |                       |                   |      |         |        |                      |
|----------------------------------------|-----------------------|-------------------|------|---------|--------|----------------------|
|                                        | Worktop Decor<br>Name | Worktop Thickness |      | Profile | Island | Unstand              |
|                                        |                       | 22mm              | 38mm | Square  | Size   | Upstand<br>Available |
|                                        | Carrara Marble        | •                 |      | •       |        | •                    |
| HAR HELLING                            | Italian Marble        | •                 |      | •       | •      | •                    |
|                                        | Tuscany Marble        | •                 |      | •       | •      | •                    |
|                                        | Pure Concrete         | •                 |      | •       |        | •                    |
|                                        | White Storm           | •                 |      | •       | •      | •                    |
|                                        | Grey Storm            | •                 |      | •       |        | •                    |
|                                        | Slate                 | •                 |      | •       |        | •                    |
|                                        | Dark Granite          | •                 |      | •       |        | •                    |
| ************************************** | Smart Oak             |                   | •    | •       |        | •                    |
|                                        | Wild Oak              |                   | •    | •       | •      | •                    |

## Dimensions Island Worktop

Island Size Decors

Tuscany Marble (22mm Thick) Italian Marble (22mm Thick) White Storm (22mm Thick)

Wild Oak (38mm Thick)

**Your Nearest Supplier**