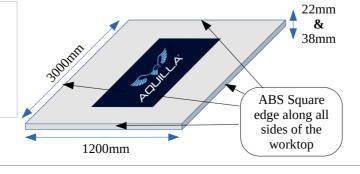

## Dimensions Island Worktop

Island Size Decors

Tuscany Marble (22mm Thick) Italian Marble (22mm Thick) White Storm (22mm Thick)

Wild Oak (38mm Thick)

**Your Nearest Supplier**