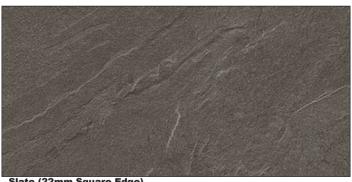

### 22mm Square Edge Worktops

Carrera Marble (22mm Square Edge)

Tuscany Marble (22mm Square Edge)

Vinte Storm (22mm Square Euge)

Slate (22mm Square Edge)

Italian Marble (22mm Square Edge)

Pure Concrete (22mm Square Edge)