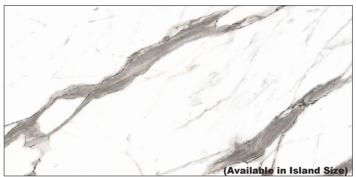

### 22mm Square Edge Worktops

Carrera Marble (22mm Square Edge)

Tuscany Marble (22mm Square Edge)

Vinte Storm (22mm Square Euge)

Slate (22mm Square Edge)

Italian Marble (22mm Square Edge)

Pure Concrete (22mm Square Edge)

## Dimensions Island Worktop

Island Size Decors

Tuscany Marble (22mm Thick) Italian Marble (22mm Thick) White Storm (22mm Thick)

Wild Oak (38mm Thick)

**Your Nearest Supplier**