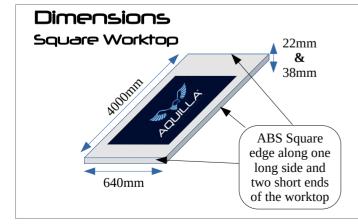

## Dimensions Island Worktop

Island Size Decors

Tuscany Marble (22mm Thick) Italian Marble (22mm Thick) White Storm (22mm Thick)

Wild Oak (38mm Thick)

**Your Nearest Supplier**