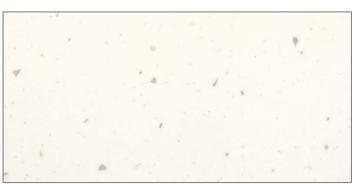

# THE COLLECTION SPRING 2024



# 3 Metre Worktops





Ice Marble





Black Storm



Grey Oak

# 30mm & 40mm Thickness



Ice Cluster



Massa Marble



Grey Sway



**Sand Storm** 



**Block Oak** 







# You may also need....

### Worktop Bolts

Our worktop bolts measure 150mm in length and are zinc plated to prevent corrosion. Manufactured in the UK, these bolts are exceptional quality and will provide a strong and durable fix when installed correctly.

Three bolts will be required to secure each worktop join.



## Colorfill Worktop Joint Sealant

Designed for the installation of mitred worktop joints, it bonds the joint together, seals against water and domestic detergents and is also exactly colour matched to the worktop so making the finished joint almost invisible.

You can use ColorFill on Laminate worktops and flooring.

### **BESPOKE ENQUIRIES**

Should you require anything different from the