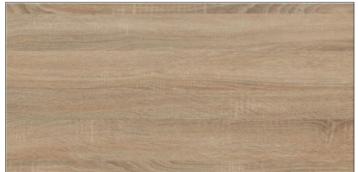

# THE COLLECTION SPRING 2024



# 3 Metre Worktops





Ice Marble





Black Storm



Grey Oak

# 30mm & 40mm Thickness



Ice Cluster



Massa Marble



Grey Sway



**Sand Storm** 



**Block Oak** 







# You may also need....

### Worktop Bolts

Our worktop bolts measure 150mm in length and are zinc plated to prevent corrosion. Manufactured in the UK, these bolts are exceptional quality and will provide a strong and durable fix when installed correctly.

Three bolts will be required to secure each worktop join.



## Colorfill Worktop Joint Sealant

Designed for the installation of mitred worktop joints, it bonds the joint together, seals against water and domestic detergents and is also exactly colour matched to the worktop so making the finished joint almost invisible.

You can use ColorFill on Laminate worktops and flooring.

### **BESPOKE ENQUIRIES**

Should you