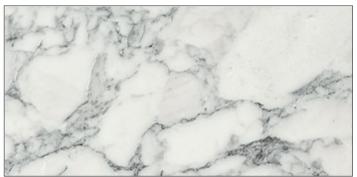

# THE COLLECTION SPRING 2024



# 3 Metre Worktops





Ice Marble





Black Storm



Grey Oak

# 30mm & 40mm Thickness



Ice Cluster



Massa Marble



Grey Sway



**Sand Storm** 



**Block Oak** 







# You may also need....

### Worktop Bolts

Our worktop bolts measure 150mm in length and are zinc plated to prevent corrosion. Manufactured in the UK, these bolts are exceptional quality and will provide a strong and durable fix when installed correctly.

Three bolts will be required to secure each worktop join.



## Colorfill Worktop Joint Sealant

Designed for the installation of mitred worktop joints, it bonds the joint together, seals against water and domestic detergents and is also exactly colour matched to the worktop so making the finished joint almost invisible.

You can use ColorFill on Laminate worktops and flooring.

### **BESPOKE ENQUIRIES**

Should you require anything different from the options offered