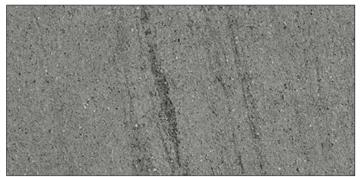

# THE COLLECTION SPRING 2024



# 3 Metre Worktops





Ice Marble





Black Storm



Grey Oak

# 30mm & 40mm Thickness



Ice Cluster



Massa Marble



Grey Sway



**Sand Storm** 



**Block Oak** 







# You may also need....

### Worktop Bolts

Our worktop bolts measure 150mm in length and are zinc plated to prevent corrosion. Manufactured in the UK, these bolts are exceptional quality and will provide a strong and durable fix when installed correctly.

Three bolts will be required to secure each worktop join.



## Colorfill Worktop Joint Sealant

Designed for the installation of mitred worktop joints, it bonds the joint together, seals against water and domestic detergents and is also exactly colour matched to the worktop so making the finished joint almost invisible.

You can use ColorFill on Laminate worktops and flooring.

### **BESPOKE ENQUIRIES**

Should you require anything different from the options offered, please do not