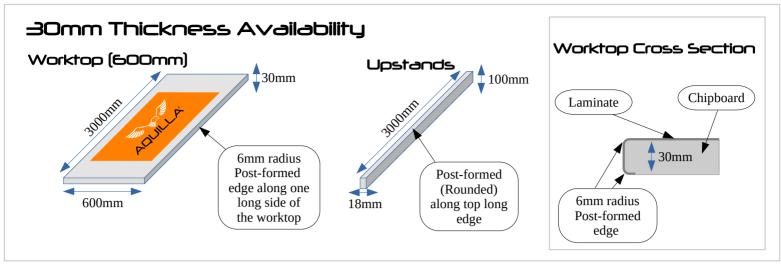

# 30mm & 40mm Thickness

Ice Cluster

Massa Marble

Grey Sway

**Sand Storm** 

**Block Oak** 