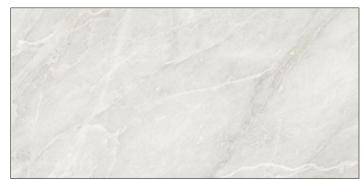

# THE COLLECTION SPRING 2024



# 3 Metre Worktops





Ice Marble





Black Storm



Grey Oak

# 30mm & 40mm Thickness



Ice Cluster



Massa Marble



Grey Sway



**Sand Storm** 



**Block Oak** 







# You may also need....

### Worktop Bolts

Our worktop bolts measure 150mm in length and are zinc plated to prevent corrosion. Manufactured in the UK, these bolts are exceptional quality and will provide a strong and durable fix when installed correctly.

Three bolts will be required to secure each worktop join.



## Colorfill Worktop Joint Sealant

Designed for the installation of mitred worktop joints, it bonds the joint together, seals against water and domestic detergents and is also exactly colour matched to the worktop so making the finished joint almost invisible.

You can use ColorFill on Laminate worktops and flooring.

### **