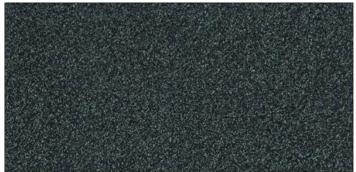

# THE COLLECTION SPRING 2024



# 3 Metre Worktops





Ice Marble





Black Storm



Grey Oak

# 30mm & 40mm Thickness



Ice Cluster



Massa Marble



Grey Sway



**Sand Storm** 



**Block Oak** 







# You may also need....

### Worktop Bolts

Our worktop bolts measure 150mm in length and are zinc plated to prevent corrosion. Manufactured in the UK, these bolts are exceptional quality and will provide a strong and durable fix when installed correctly.

Three bolts will be required to secure each worktop join.



## Colorfill Worktop Joint Sealant

Designed for the installation of mitred worktop joints, it bonds the joint together, seals against water and domestic detergents and is also exactly colour matched to the worktop so making the finished joint almost invisible.

You can use ColorFill on Laminate worktops and flooring.

### **BESPOKE ENQUIRIE