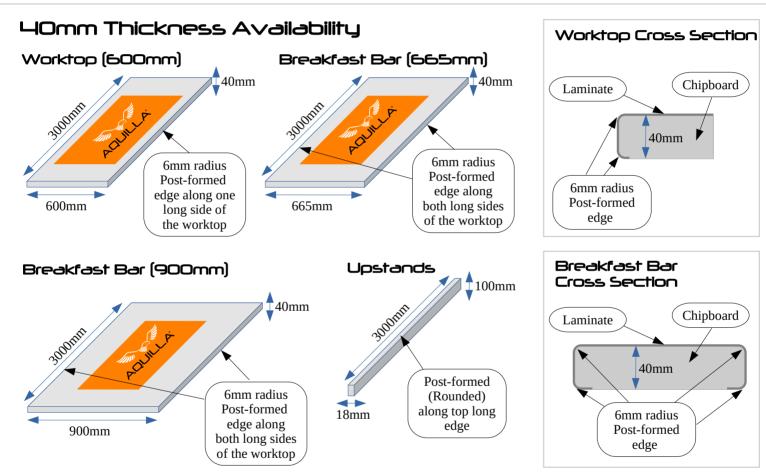

# 30mm & 40mm Thickness

Ice Cluster

Massa Marble

Grey Sway

**Sand Storm** 

**Block Oak** 