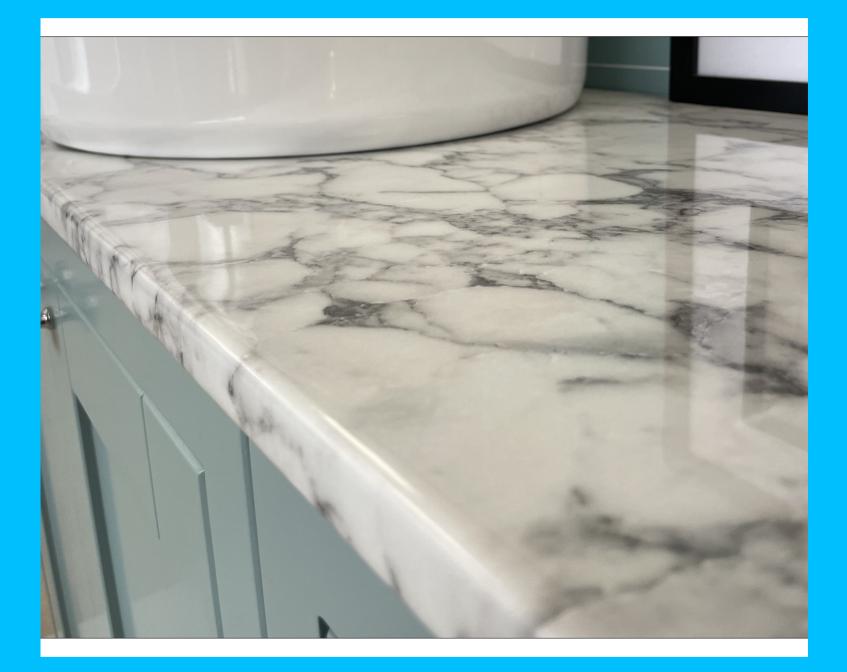

## AQUILLA BATHROOM WORKTOPS

White Gloss

**Carrara Marble Gloss** 

Smooth Stone Matt

**Coal Granite Gloss** 

White Boss Matt

Veined Marble

**Concrete Grey Matt** 