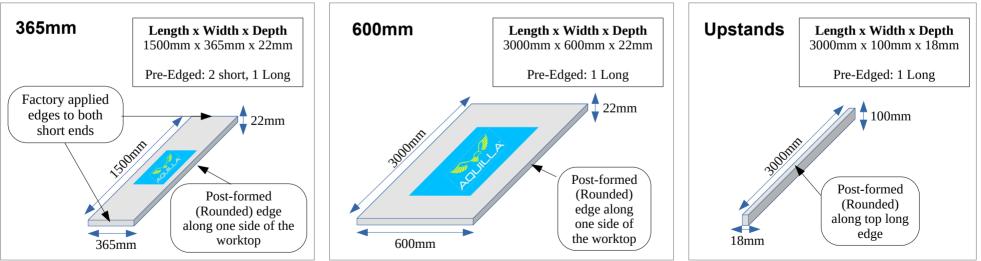

## Dimensions

Slate Luscerna

Wild Oak

**Taurus Sand Gloss** 

**Chalet Oak** 

**Overtly Gold Gloss** 

Davos Oak