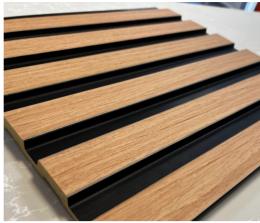

## Larger Panels

300mm wide panels allowing less panels for more coverage

#### **Hidden Joints**

Tongue & groove fitting so joins are hidden