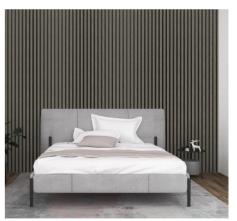

## AQUILLA DESIGNER WALL PANELS

## Larger Panels

300mm wide panels allowing less panels for more coverage

#### **Hidden Joints**

Tongue & groove fitting so joins are hidden