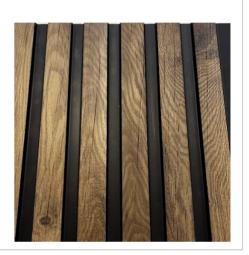

## THE COLLECTION

SPRING 2024

## AQUILLA DESIGNER WALL PANELS



#### Charcoal







#### French Oak







## Crey Oak







## Key Features:



#### **Noise Reducing**

Due to the density and shape of the panel



#### Waterproof

Can be fully immersed in water making it Perfect for high moisture environments



#### No Felt

No dust / smell retention unlike other brands



#### **Environmentally Friendly**

Made from 100% recycled material



## Larger Panels

300mm wide panels allowing less panels for more coverage



#### **Hidden Joints**

Tongue & groove fitting so joins are hidden



## AQUILLA DESIGNER WALL PANELS

















## Walnut







### Dimensions

Length x Width x Thickness (mm)

2600mm x 300mm x 12mm



# Cross Section

32.5mm 55.5mm





**Your Nearest Supplier**