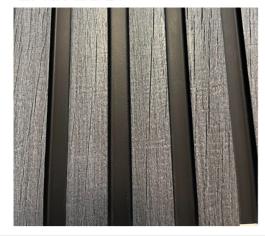

## THE COLLECTION

SPRING 2024

## AQUILLA DESIGNER WALL PANELS



#### Charcoal







#### French Oak







## Crey Oak







## Key Features:



#### **Noise Reducing**

Due to the density and shape of the panel



#### Waterproof

Can be fully immersed in water making it Perfect for high moisture environments



#### No Felt

No dust / smell retention unlike other brands



#### **Environmentally Friendly**

Made from 100% recycled material



## Larger Panels

300mm wide panels allowing less panels for more coverage



#### **Hidden Joints**

Tongue & groove fitting so joins are hidden



## AQUILLA DESIGNER WALL PANELS

















## Walnut







### Dimensions

Length x Width x Thickness (mm)

2600mm x 300mm x 12mm



# Cross Section

32.5mm 55.5mm





**Your Nearest Supplier**