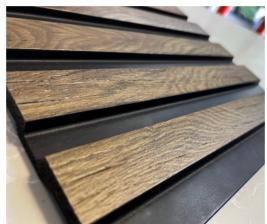

### Dimensions

Length x Width x Thickness (mm)

2600mm x 300mm x 12mm

# Cross Section

32.5mm 55.5mm

**Your Nearest Supplier**