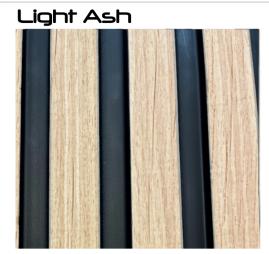

## THE COLLECTION

SPRING 2024

## AQUILLA DESIGNER WALL PANELS



#### Charcoal







#### French Oak







## Crey Oak







## Key Features:



#### **Noise Reducing**

Due to the density and shape of the panel



#### Waterproof

Can be fully immersed in water making it Perfect for high moisture environments



#### No Felt

No dust / smell retention unlike other brands



#### **Environmentally Friendly**

Made from 100% recycled material



## Larger Panels

300mm wide panels allowing less panels for more coverage



#### **Hidden Joints**

Tongue & groove fitting so joins are hidden



## AQUILLA DESIGNER WALL PANELS

















## Walnut







### Dimensions

Length x Width x Thickness (mm)

2600mm x 300mm x 12mm



# Cross Section

32.5mm 55.5mm





**Your Nearest Supplier**