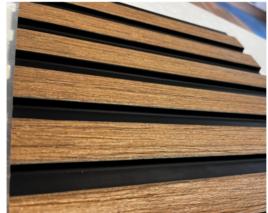

### Dimensions

Length x Width x Thickness (mm)

2600mm x 300mm x 12mm

# Cross Section

32.5mm 55.5mm

**Your Nearest Supplier**