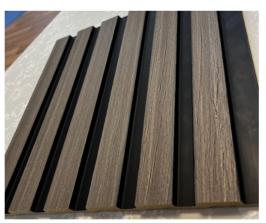

#### French Oak

## Crey Oak

## Walnut

### Dimensions

Length x Width x Thickness (mm)

2600mm x 300mm x 12mm