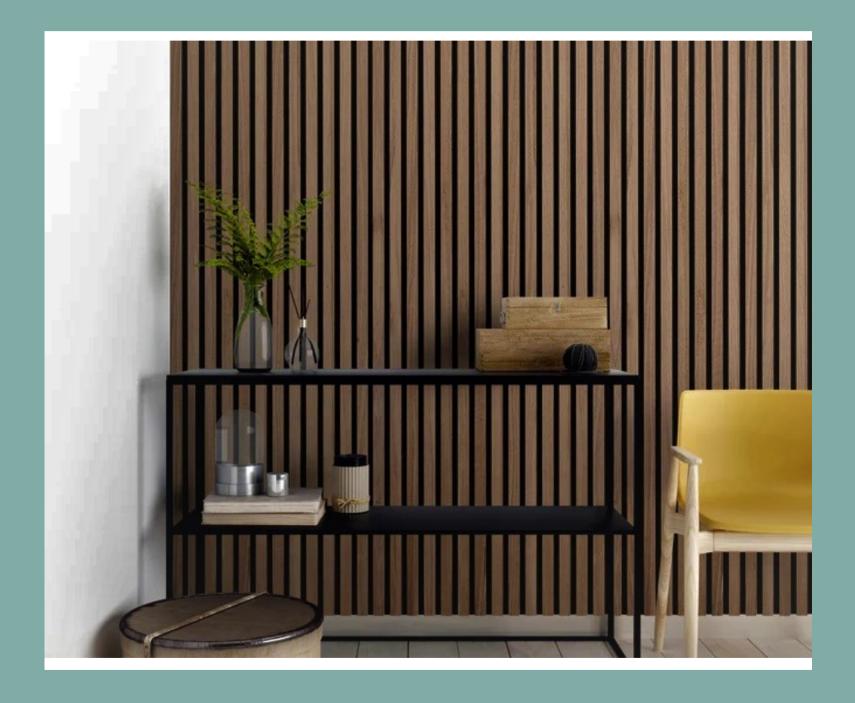

## THE COLLECTION

SPRING 2024

## AQUILLA DESIGNER WALL PANELS



#### Charcoal







#### French Oak







## Crey Oak







## Key Features:



#### **Noise Reducing**

Due to the density and shape of the panel



#### Waterproof

Can be fully immersed in water making it Perfect for high moisture environments



#### No Felt

No dust / smell retention unlike other brands



#### **Environmentally Friendly**

Made from 100% recycled material



## Larger Panels

300mm wide panels allowing less panels for more coverage



#### **Hidden Joints**

Tongue & groove fitting so joins are hidden



## AQUILLA DESIGNER WALL PANELS

















## Walnut







### Dimensions

Length x Width x Thickness (mm)

2600mm x 300mm x 12mm



# Cross Section

32.5mm 55.5mm





**Your Nearest Supp