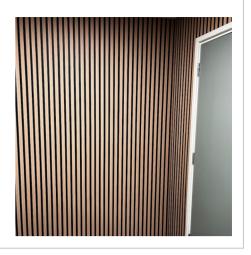

## THE COLLECTION

SPRING 2024

## AQUILLA DESIGNER WALL PANELS



#### Charcoal







#### French Oak







## Crey Oak







## Key Features:



#### **Noise Reducing**

Due to the density and shape of the panel



#### Waterproof

Can be fully immersed in water making it Perfect for high moisture environments



#### No Felt

No dust / smell retention unlike other brands



#### **Environmentally Friendly**

Made from 100% recycled material



## Larger Panels

300mm wide panels allowing less panels for more coverage



#### **Hidden Joints**

Tongue & groove fitting so joins are hidden



## AQUILLA DESIGNER WALL PANELS

















## Walnut







### Dimensions

Length x Width x Thickness (mm)

2600mm x 300mm x 12mm



# Cross Section

32.5mm 55.5mm





**Your Nearest Supplier**