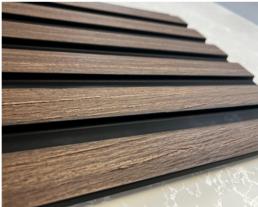

## THE COLLECTION

SPRING 2024

## AQUILLA DESIGNER WALL PANELS



#### Charcoal







#### French Oak







## Crey Oak







## Key Features:



#### **Noise Reducing**

Due to the density and shape of the panel



#### Waterproof

Can be fully immersed in water making it Perfect for high moisture environments



#### No Felt

No dust / smell retention unlike other brands



#### **Environmentally Friendly**

Made from 100% recycled material



## Larger Panels

300mm wide panels allowing less panels for more coverage



#### **Hidden Joints**

Tongue & groove fitting so joins are hidden



## AQUILLA DESIGNER WALL PANELS

















## Walnut







### Dimensions

Length x Width x Thickness (mm)

2600mm x 300mm x 12mm



# Cross Section

32.5mm 55.5mm





**Your Nearest Supplier**