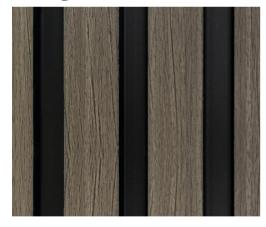

## THE COLLECTION

SPRING 2024

## AQUILLA DESIGNER WALL PANELS



#### Charcoal







#### French Oak







## Crey Oak







## Key Features:



#### **Noise Reducing**

Due to the density and shape of the panel



#### Waterproof

Can be fully immersed in water making it Perfect for high moisture environments



#### No Felt

No dust / smell retention unlike other brands



#### **Environmentally Friendly**

Made from 100% recycled material



## Larger Panels

300mm wide panels allowing less panels for more coverage



#### **Hidden Joints**

Tongue & groove fitting so joins are hidden



## AQUILLA DESIGNER WALL PANELS

















## Walnut







### Dimensions

Length x Width x Thickness (mm)

2600mm x 300mm x 12mm



# Cross Section

32.5mm 55.5mm





**Your Nearest Supplier**