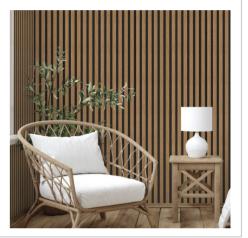

## THE COLLECTION

SPRING 2024

## AQUILLA DESIGNER WALL PANELS



#### Charcoal







#### French Oak







## Crey Oak







## Key Features:



#### **Noise Reducing**

Due to the density and shape of the panel



#### Waterproof

Can be fully immersed in water making it Perfect for high moisture environments



#### No Felt

No dust / smell retention unlike other brands



#### **Environmentally Friendly**

Made from 100% recycled material



## Larger Panels

300mm wide panels allowing less panels for more coverage



#### **Hidden Joints**

Tongue & groove fitting so joins are hidden



## AQUILLA DESIGNER WALL PANELS

















## Walnut







### Dimensions

Length x Width x Thickness (mm)

2600mm x 300mm x 12mm



# Cross Section

32.5mm 55.5mm





**Your Nearest Supplier**