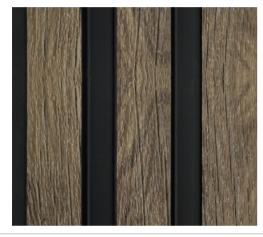

## THE COLLECTION

SPRING 2024

## AQUILLA DESIGNER WALL PANELS



#### Charcoal







#### French Oak







## Crey Oak







## Key Features:



#### **Noise Reducing**

Due to the density and shape of the panel



#### Waterproof

Can be fully immersed in water making it Perfect for high moisture environments



#### No Felt

No dust / smell retention unlike other brands



#### **Environmentally Friendly**

Made from 100% recycled material



## Larger Panels

300mm wide panels allowing less panels for more coverage



#### **Hidden Joints**

Tongue & groove fitting so joins are hidden



## AQUILLA DESIGNER WALL PANELS

















## Walnut







### Dimensions

Length x Width x Thickness (mm)

2600mm x 300mm x 12mm



# Cross Section

32.5mm 55.5mm





**Your Nearest Supplier**