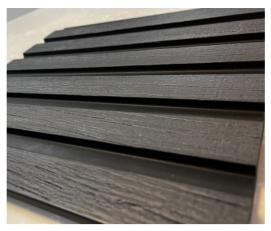

## THE COLLECTION

SPRING 2024

## AQUILLA DESIGNER WALL PANELS



#### Charcoal







#### French Oak







## Crey Oak







## Key Features:



#### **Noise Reducing**

Due to the density and shape of the panel



#### Waterproof

Can be fully immersed in water making it Perfect for high moisture environments



#### No Felt

No dust / smell retention unlike other brands



#### **Environmentally Friendly**

Made from 100% recycled material



## Larger Panels

300mm wide panels allowing less panels for more coverage



#### **Hidden Joints**

Tongue & groove fitting so joins are hidden



## AQUILLA DESIGNER WALL PANELS

















## Walnut







### Dimensions

Length x Width x Thickness (mm)

2600mm x 300mm x 12mm



# Cross Section

32.5mm 55.5mm





**Your Nearest Supplier**