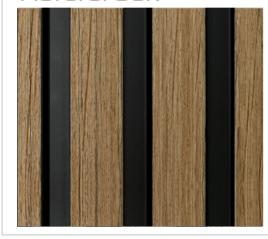

## THE COLLECTION

SPRING 2024

## AQUILLA DESIGNER WALL PANELS



#### Charcoal







#### French Oak







## Crey Oak







## Key Features:



#### **Noise Reducing**

Due to the density and shape of the panel



#### Waterproof

Can be fully immersed in water making it Perfect for high moisture environments



#### No Felt

No dust / smell retention unlike other brands



#### **Environmentally Friendly**

Made from 100% recycled material



## Larger Panels

300mm wide panels allowing less panels for more coverage



#### **Hidden Joints**

Tongue & groove fitting so joins are hidden



## AQUILLA DESIGNER WALL PANELS

















## Walnut







### Dimensions

Length x Width x Thickness (mm)

2600mm x 300mm x 12mm



# Cross Section

32.5mm 55.5mm





**Your Nearest Supplier**