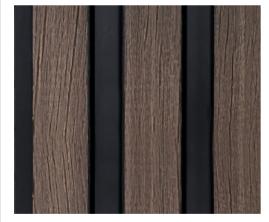

## THE COLLECTION

SPRING 2024

## AQUILLA DESIGNER WALL PANELS



#### Charcoal







#### French Oak







## Crey Oak







## Key Features:



#### **Noise Reducing**

Due to the density and shape of the panel



#### Waterproof

Can be fully immersed in water making it Perfect for high moisture environments



#### No Felt

No dust / smell retention unlike other brands



#### **Environmentally Friendly**

Made from 100% recycled material



## Larger Panels

300mm wide panels allowing less panels for more coverage



#### **Hidden Joints**

Tongue & groove fitting so joins are hidden



## AQUILLA DESIGNER WALL PANELS

















## Walnut







### Dimensions

Length x Width x Thickness (mm)

2600mm x 300mm x 12mm



# Cross Section

32.5mm 55.5mm





**Your Nearest Supplier**