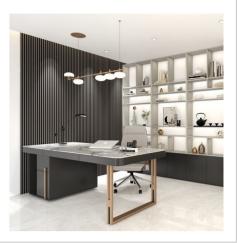

## THE COLLECTION

SPRING 2024

## AQUILLA DESIGNER WALL PANELS



#### Charcoal







#### French Oak







## Crey Oak







## Key Features:



#### **Noise Reducing**

Due to the density and shape of the panel



#### Waterproof

Can be fully immersed in water making it Perfect for high moisture environments



#### No Felt

No dust / smell retention unlike other brands



#### **Environmentally Friendly**

Made from 100% recycled material



## Larger Panels

300mm wide panels allowing less panels for more coverage



#### **Hidden Joints**

Tongue & groove fitting so joins are hidden



## AQUILLA DESIGNER WALL PANELS

















## Walnut







### Dimensions

Length x Width x Thickness (mm)

2600mm x 300mm x 12mm



# Cross Section

32.5mm 55.5mm





**Your Nearest Supplier**