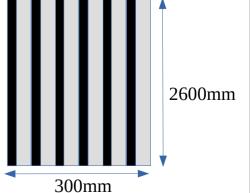

## THE COLLECTION

SPRING 2024

## AQUILLA DESIGNER WALL PANELS



#### Charcoal







#### French Oak







## Crey Oak







## Key Features:



#### **Noise Reducing**

Due to the density and shape of the panel



#### Waterproof

Can be fully immersed in water making it Perfect for high moisture environments



#### No Felt

No dust / smell retention unlike other brands



#### **Environmentally Friendly**

Made from 100% recycled material



## Larger Panels

300mm wide panels allowing less panels for more coverage



#### **Hidden Joints**

Tongue & groove fitting so joins are hidden



## AQUILLA DESIGNER WALL PANELS

















## Walnut







### Dimensions

Length x Width x Thickness (mm)

2600mm x 300mm x 12mm



# Cross Section

32.5mm 55.5mm





**Your Nearest Supplier**