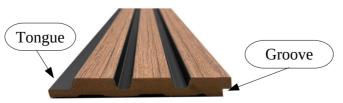

#### **Hidden Joints**

Tongue & groove fitting so joins are hidden

### Dimensions

Length x Width x Thickness (mm)

2600mm x 300mm x 12mm

# Cross Section

32.5mm 55.5mm

**Your Nearest Supplier**