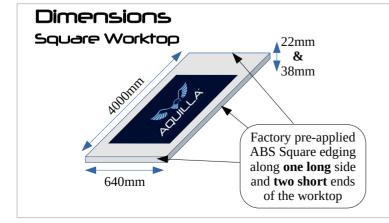

## 22mm Square Edge Worktops

Carrara Marble (22mm Square Edge)

Tuscany Marble (22mm Square Edge)

White Storm (22mm Square Edge)

Slate (22mm Square Edge)

Italian Marble (22mm Square Edge)

Pure Concrete (22mm Square Edge)

### 38mm Square Edge Worktops

Smart Oak (38mm Square Edge)

Wild Oak (38mm Square Edge)