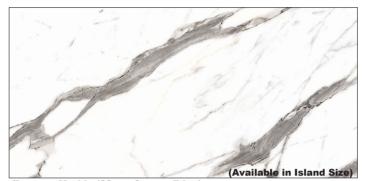

## 22mm Square Edge Worktops

Carrara Marble (22mm Square Edge)

Tuscany Marble (22mm Square Edge)

White Storm (22mm Square Edge)

Slate (22mm Square Edge)

Italian Marble (22mm Square Edge)

Pure Concrete (22mm Square Edge)

#### **Dimensions** Island Worktop Upstands 100mm ▲22mm **Island Size Decors** & ▼38mm Tuscany Marble (22mm Thick) Italian Marble (22mm Thick) White Storm (22mm Thick) ABS Square Factory pre-applied Wild Oak (38mm Thick) edge along top ABS Square edging 18mm long edge along all sides of the worktop 1200mm