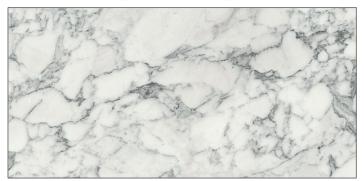

## 22mm Square Edge Worktops

Carrara Marble (22mm Square Edge)

Tuscany Marble (22mm Square Edge)

White Storm (22mm Square Edge)

Slate (22mm Square Edge)

Italian Marble (22mm Square Edge)

Pure Concrete (22mm Square Edge)