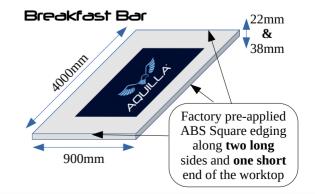

## 22mm Square Edge Worktops

Carrara Marble (22mm Square Edge)

Tuscany Marble (22mm Square Edge)

White Storm (22mm Square Edge)

Slate (22mm Square Edge)

Italian Marble (22mm Square Edge)

Pure Concrete (22mm Square Edge)

### 38mm Square Edge Worktops

Smart Oak (38mm Square Edge)

Wild Oak (38mm Square Edge)