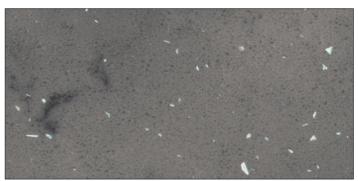

# THE COLLECTION SPRING 2024



## 22mm Square Edge Worktops



Carrara Marble (22mm Square Edge)



Tuscany Marble (22mm Square Edge)



White Storm (22mm Square Edge)



Slate (22mm Square Edge)



Italian Marble (22mm Square Edge)



Pure Concrete (22mm Square Edge)



Grey Storm (22mm Square Edge)



**Dark Granite (22mm Square Edge)** 









### 38mm Square Edge Worktops



Smart Oak (38mm Square Edge)



Wild Oak (38mm Square Edge)

### Decor and Matching Products Availability

|