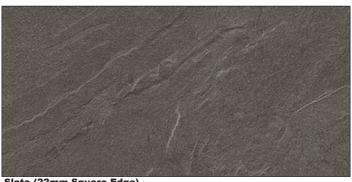

## 22mm Square Edge Worktops

Carrara Marble (22mm Square Edge)

Tuscany Marble (22mm Square Edge)

White Storm (22mm Square Edge)

Slate (22mm Square Edge)

Italian Marble (22mm Square Edge)

Pure Concrete (22mm Square Edge)