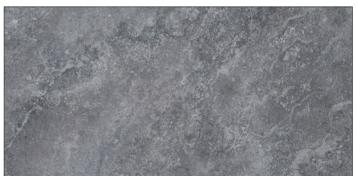

# THE COLLECTION SPRING 2024



## 22mm Square Edge Worktops



Carrara Marble (22mm Square Edge)



Tuscany Marble (22mm Square Edge)



White Storm (22mm Square Edge)



Slate (22mm Square Edge)



Italian Marble (22mm Square Edge)



Pure Concrete (22mm Square Edge)



Grey Storm (22mm Square Edge)



**Dark Granite (22mm Square Edge)** 









### 38mm Square Edge Worktops



Smart Oak (38mm Square Edge)



Wild Oak (38mm Square Edge)

### Decor and Matching Products Availability

|