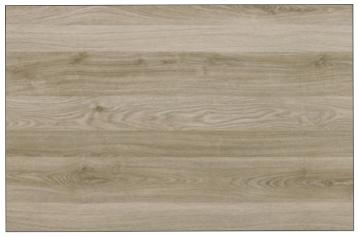

### 38mm Square Edge Worktops

Smart Oak (38mm Square Edge)

Wild Oak (38mm Square Edge)